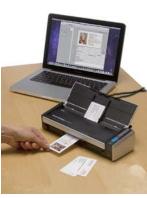

#### Organize Documents & Business Cards

Manage your scanned documents and conduct quick searching with ScanSnap Organizer(Windows® only)

Automatically convert scanned images to text searchable PDF

Automatically extracts contact information from business cards.

Export card data to popular contact management software

Scan to email with PDF or JPEG attachments