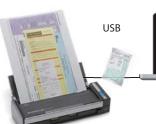

#### Supports Windows & Mac OS

Includes drivers and applications for both Windows and Mac OS