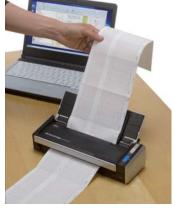

#### User Friendly & Convenient

Scan to PDF or JPEG with one touch

Auto detects paper size: business card to legal

Auto corrects skewed images

Auto deletes blank pages

Auto nage orientation

Auto detects B&W, greyscale or colour documents