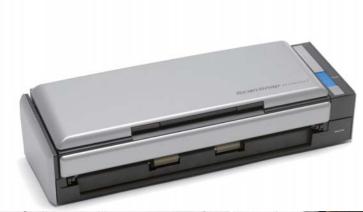

## **ScanSnap** sisooi

### Overview

| Technical Specifications        |                                                                                                      |
|---------------------------------|------------------------------------------------------------------------------------------------------|
| Scanner type:                   | ADF (Automatic Document Feeder), Duplex scanning                                                     |
| Scanning modes                  | Colour / Greyscale / B&W / Automatic detection                                                       |
| Scanning speed <sup>1</sup>     | Up to 12 ppm / 24 ipm (AC powered),                                                                  |
| _                               | Up to 4 ppm / 8 ipm (USB powered),                                                                   |
|                                 | fo details please visit: http://www.fujitsu.ca/products/scansnap/s1300i                              |
| Paper Size                      | Business Cards to Legal size                                                                         |
| Paper Weight                    | 17 to 28 lb                                                                                          |
| Feeder Capacity                 | Maximum 10 sheets at Letter size, 20 lb                                                              |
| Driver <sup>2</sup>             | ScanSnap Manager / (does not support TWAIN/ISIS™)                                                    |
| Output formats                  | PDF, searchable PDF or JPEG                                                                          |
| Dimensions (WxDxH) <sup>3</sup> | 28.4x 9.9 x 7.7 c m                                                                                  |
| Weight                          | 3.0 kg                                                                                               |
| Environmental compliance        | EnergyStar® and RoHS                                                                                 |
| System Requirments              |                                                                                                      |
| Operating System                | Windows®7 <sup>4</sup> (32/64 bit), Vista (32/64 bit), XP, 2000 Professional <sup>5</sup> Technology |
|                                 | Mac OS X v10.7, v10.6, v10.5, v10.4                                                                  |
| Minimum System Requirements     | For details please visit http://www.fujitsu.ca/products/scansnap/s1300i                              |
|                                 |                                                                                                      |
| In The Box                      |                                                                                                      |
| Hardware                        | One USB cable and one USB power cable                                                                |
| -                               | AC adapter                                                                                           |
| -                               | "Getting Started Guide"                                                                              |
| Bundled Software                | ScanSnap Manager (Windows® and Macintosh)                                                            |
| _                               | ABBYY FineReader for ScanSnap (Windows®and Macintosh)                                                |
| -                               | ScanSnap Organizer (Windows® only)                                                                   |
| _                               | PFU CardMinder™ (Windows® only)                                                                      |
| _                               | Scan to Microsoft SharePoint (Windows® only)                                                         |
|                                 | Cardiris (Macintosh only)                                                                            |
|                                 | Rack2–Filer v5.0 (for Windows®) only with ScanSnap Deluxe                                            |