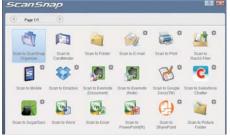

#### Easy to use "Quick Menu"

Quick Menu for Windows users

Quick Menu for MAC OS Users

#### Scan to ScanSnap Folder

Instantly Add or Insert scanned PDF Files/ Images to existing documents or cloud applications